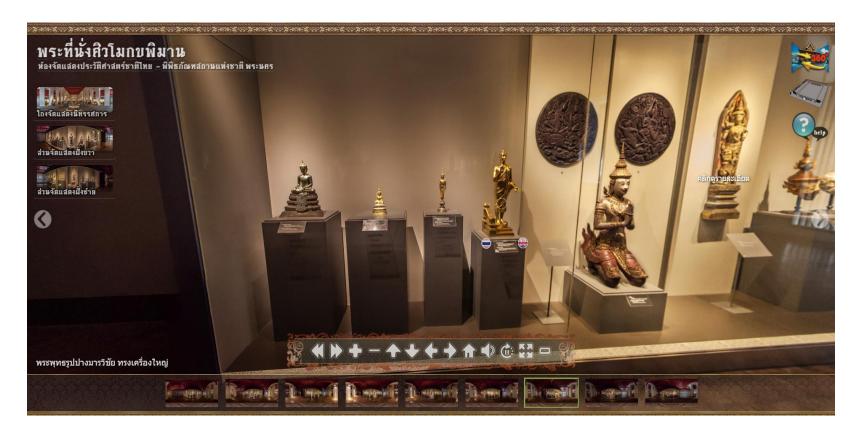

https://www.museumsiam.org/virtualexhibition/Thatian/home.php

เรื่องราวของพระบาทสมเด็จพระปิ่นเกล้าเจ้าอยู่หัว เรียนรู้ผ่านวัตถุจัดแสดงที่รับอิทธิพลศิลปะตะวันตก วัตถุที่เกี่ยวข้องกับพระองค์ท่าน ในนิทรรศการ เมื่อตะวันออกพบตะวันตก : พิพิธสมบัติพระราชา ณ วังหน้า [ภาษาไทย/ ภาษาอังกฤษ] http://www.virtualmuseum.finearts.go.th/bangkoknationalmuseums/360/issara Exhibition.html