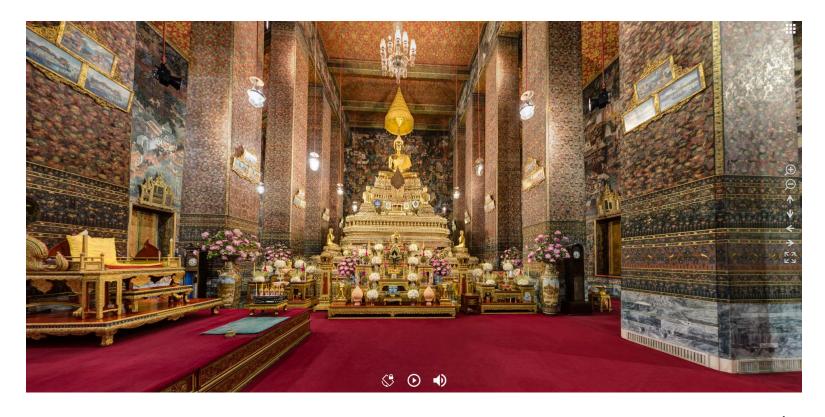

เรียนรู้เกี่ยวกับประวัติความเป็นมาของวัดที่สำคัญต่างๆ ในกรุงเทพฯ ผ่านภาพ 360 องศา ภายในพระอุโบสถและวิหารของวัดดังต่อไปนี้ วัดโพธิ์ วัดอรุณ วัดราชโอรส วัดราชประดิษฐ์ วัดราชบพิธฯ วัดเบญจมบพิตร วัดบวรนิเวศ วัดสุทัศน์ วัดพระราม 9 วัดสระเกศ วัดโสมนัส วัดมกุฎกษัตริย์ [ภาษาไทย]

 $\underline{https://wat360.com/home.php?fbclid=lwAR2XmbML1eiA8o8f7Ug5Tg1QHFpgo3ZcuvHGst\_AqVcZ2SyB1gpeRC0xH3s\#temples}\\$ 