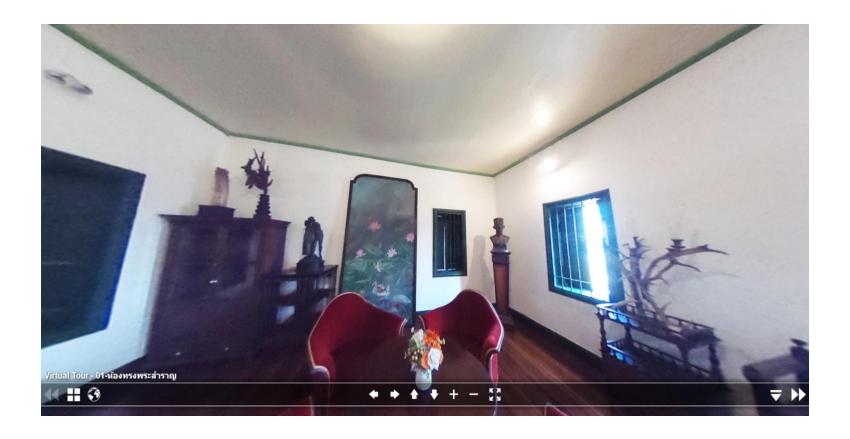

ชมห้องต่างๆ ภายในพิพิธภัณฑสถานแห่งชาติ พระนครคีรี ด้วยภาพ 360 องศา พระนครคีรีสร้างขึ้นเป็นพระราชวังในสมัยรัชกาลที่ 4 ปัจจุบัน ภายในพิพิธภัณฑ์แบ่งออกเป็นพระที่นั่งเพชรภูมิไพโรจน์ ซึ่งจะมีห้องจัดแสดงวัตถุต่างๆ เช่น ห้องทรงพระสำราญ ห้องเสวย [ภาษาไทย]

http://www.phranakhonkhiri.com/web/exhibition/2

ศิลปะรัตนโกสินทร์ พุทธศตวรรษที่ ๒๕ ลักษณะ ลับแลทรงสี่เหลี่ยมผืนผ้า ตัวกรอบทำจากไม้กลึงและแกะสลักลวดลาย อย่างยุโรปปิดทอง ตรงกลางเป็นแผ่นกระจกใส

เรียนรู้วัตถุที่เกี่ยวข้องกับรัชกาลที่ 4 จัดแสดงในห้องต่างๆ ภายในพระที่นั่งพระที่นั่งเพชรภูมิไพโรจน์ พระที่นั่งเวชยันต์ วิเชียรปราสาท เป็นต้น ภายในพิพิธภัณฑสถานแห่งชาติ พระนครคีรี [ภาษาไทย]