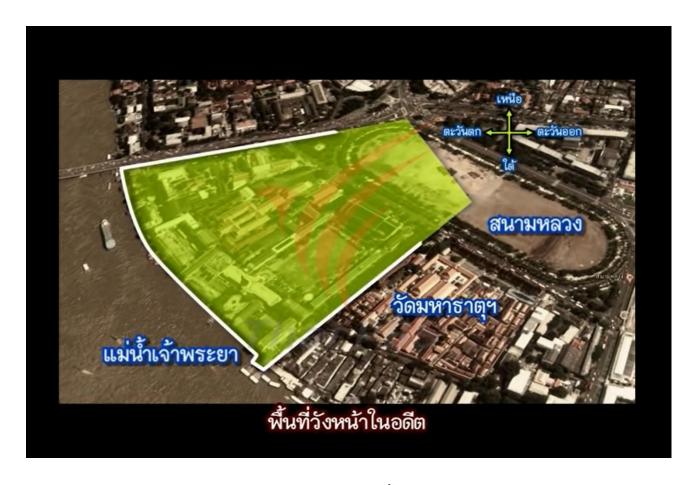

http://www.virtualmuseum.finearts.go.th/bangkoknationalmuseums/360/siwamok2016.html

คลิปให้ความรู้เกี่ยวกับวังหน้า โดยอธิบายตำแหน่งวังหน้าที่มีมาตั้งแต่สมัยอยุธยาจนถึงรัตนโกสินทร์ พระนามกรม พระราชวังบวรมงคลตั้งแต่สมัยรัชกาลที่ 1 -5 [ภาษาไทย]

https://www.youtube.com/watch?v=kEb1aRz-ck8

#### วังหน้านฤมิต ในมิติแห่งกาลเวลา

้รังหน้านถุมิตฯ เป็นโครงการต่อเนื่องจากนิทรรศการ 'รังน่านิมิต' จัดโดย กรมศิลปากร กระพรรง วัฒนธรรม เพื่อบันทึกจดหมายเหตุเรื่องตันกำเนิดของพระราชวังบวรสถานมงคลแห่งสยาม และ เพื่อศึกษาหลากหลายมิติทางประวัติศาสตร์ที่ช่อนอยู่ ส่วนหนึ่งของโครงการวังหน้านถุมิตฯ คือ การทดลองเช็งสังคม ในรูปแบบการจัดนิทรรศการ 'นัยระนาบนอก อินซิทู แปลงร่างอดีตในหลีบ แห่งปัจจุบัน"

นิทรรศการ วังหน้านฤมิต ให้ความรู้เกี่ยวกับวิวัฒนาการตำแหน่งพระราชวังบวรสถานมงคล หรือ อุปราช ที่มีมาตั้งแต่สมัยอยุธยา [ภาษาไทย]

https://artsandculture.google.com/exhibit/%E0%B8%A3%E0%B8%B9%E0%B9%89%E0%B8%88%E0%B8%B1%E0%B8%B1%E0%B8%B1%E0%B8%B1%E0%B8%B1%E0%B8%B1%E0%B8%B1%E0%B8%B1%E0%B8%B2/lwlSUH\_nvL X6lq