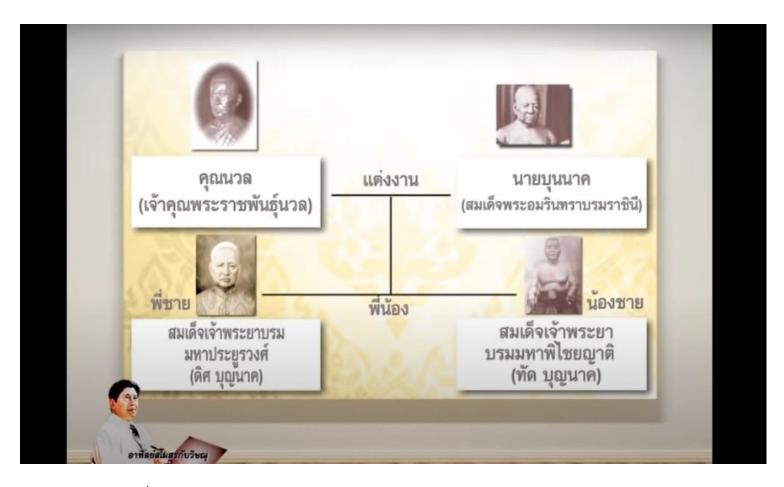

# <mark>ภาพเคลื่อนไหว</mark>

คลิปให้ข้อมูลความรู้เกี่ยวกับตระกูลบุนนาค บุคคลสำคัญทางประวัติศาสตร์ในสมัยรัตนโกสินทร์ [ภาษาไทย] https://www.youtube.com/watch?v=LoXsJMBLBTM