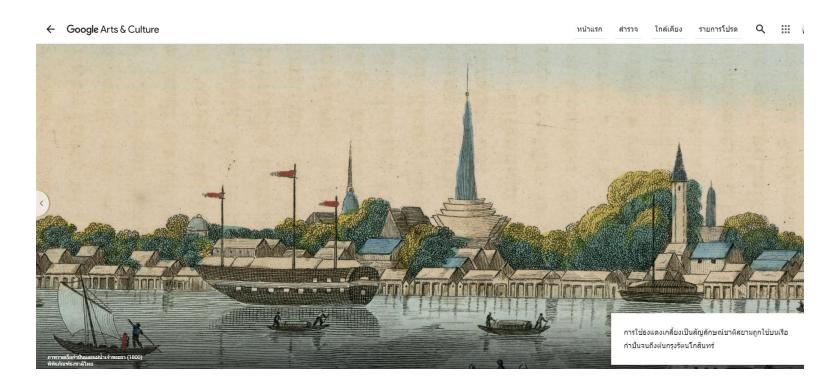

ที่มาภาพ: lifestyle.campus-star.com

ประวัติศาสตร์รัตนโกสินทร์

เรียนรู้ชุมชนท่าเตียนเพื่อทำความเข้าใจกรุงเทพฯ ให้มากขึ้นในฐานะพื้นที่ที่เป็นบางกอกก่อนกรุงเทพฯ และได้กลายเป็นจุดกำเนิดของกรุงเทพฯ [ภาษาไทย /ภาษาอังกฤษ]