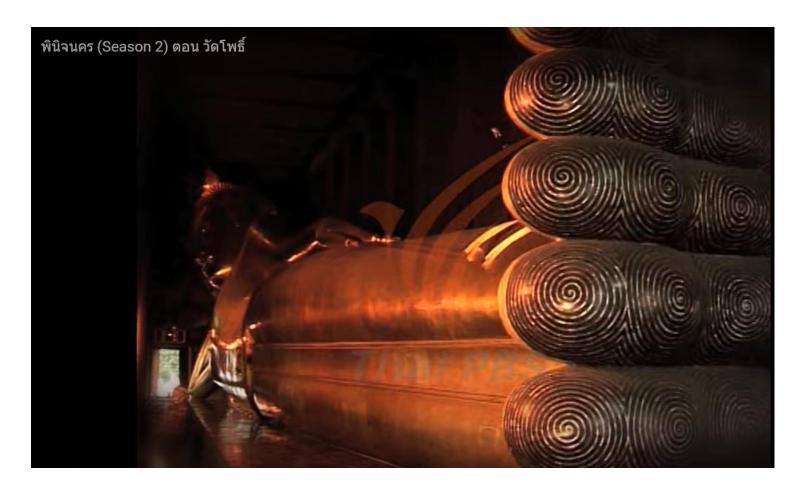

คลิปแนะนำเกี่ยวกับงานศิลปกรรมพระนอนสมัยรัตนโกสินทร์ตอนต้น (สมัยรัชกาลที่ 3) รวมถึงคติไตรภูมิในการสร้างวัดสมัย รัตนโกสินทร์ วัดโพธิ์เป็นวัดสมัยรัชกาลที่ 1และ3 (ตั้งแต่อยุธยา) บูรณปฏิสังขรณ์ [ภาษาไทย] https://www.youtube.com/watch?v=xJ4zTAzYgpY