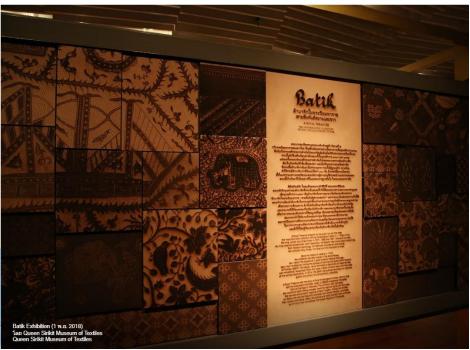

#### A Royal Treasure: The Javanese Batik Collection of King Chulalongkorn of Siam

The exhibition tells the story of King Chulalongkorn's three visits to Java and his encounters with batik. It also highlights the traditional batik-making process, identifies regional styles and discusses the sources and symbolic meaning of batik imagery.

นิทรรศการ ผ้าบาติกในพระปียะมหาราช สายสัมพันธ์สยามและชวา เป็นนิทรรศการที่เกี่ยวกับการเสด็จประพาสฯ ประเทศอินโดนีเชียของ รัชกาลที่ 5 และรวบรวมผ้าบาติกที่ทรงสะสมมาจัดแสดง [ภาษาอังกฤษ]

https://artsandculture.google.com/exhibit/a-royal-treasure-the-javanese-batik-collection-of-king-chulalongkorn-of-siam/rQKSyvFmZi8vlg