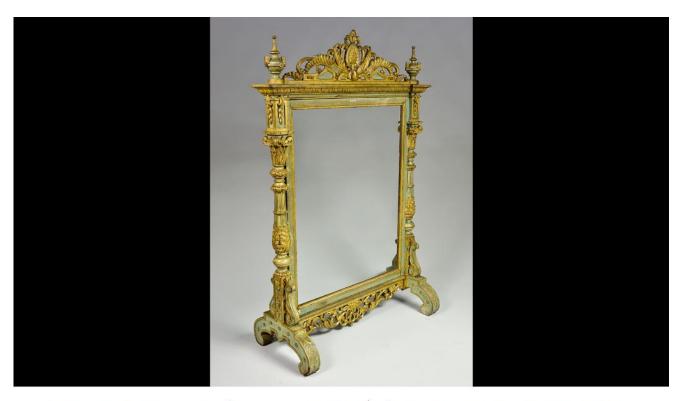

http://www.phranakhonkhiri.com/web/exhibition/2

ศิลปะรัตนโกสินทร์ พุทธศตวรรษที่ ๒๕ ลักษณะ ลับแลทรงสี่เหลี่ยมผืนผ้า ตัวกรอบทำจากไม้กลึงและแกะสลักลวดลาย อย่างยุโรปปิดทอง ตรงกลางเป็นแผ่นกระจกใส

เรียนรู้วัตถุที่เกี่ยวข้องกับรัชกาลที่ 4 จัดแสดงในห้องต่างๆ ภายในพระที่นั่งพระที่นั่งเพชรภูมิไพโรจน์ พระที่นั่งเวชยันต์ วิเชียรปราสาท เป็นต้น ภายในพิพิธภัณฑสถานแห่งชาติ พระนครคีรี [ภาษาไทย]