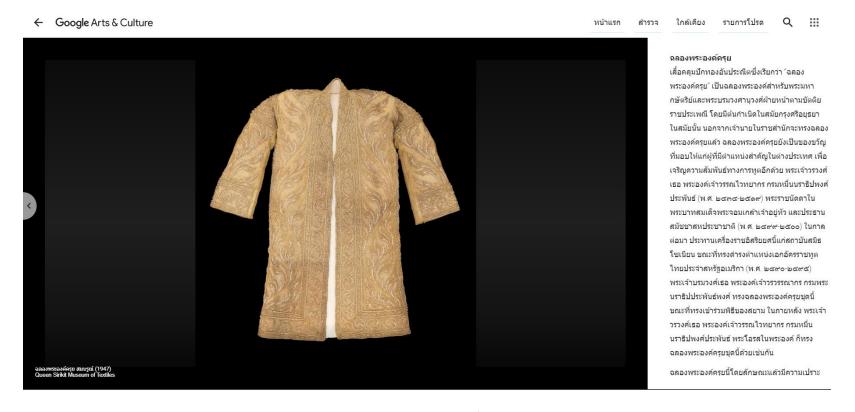

### <mark>ภาพ 2 มิติพร้อมคำบรรยาย</mark>

นิทรรศการของขวัญแห่งมิตรภาพ โดยพิพิธภัณฑ์ผ้าในสมเด็จพระนางเจ้าสิริกิติ์พระบรมราชินีนาถ จัดแสดงวัตถุที่เกี่ยวข้องกับความสัมพันธ์ ระหว่างไทยและสหรัฐอเมริกาตั้งแต่ในอดีต เช่น สนธิสัญญาไมตรีและพาณิชย์ระหว่างราชอาณาจักรสยามกับสหรัฐอเมริกา รวมถึงวัตถุที่ เกี่ยวข้องกับพระราชกรณียกิจรัชกาลที่ 7 เมื่อครั้งเสด็จเจริญพระราชไมตรีต่อสหรัฐอเมริกา [ภาษาไทย]

https://artsandculture.google.com/exhibit/%E0%B8%82%E0%B8%AD%E0%B8%87%E0%B8%82%E0%B8%A7%E0%B8%B1 %E0%B8%8D%E0%B9%81%E0%B8%AB%E0%B9%88%E0%B8%87%E0%B8%A1%E0%B8%B4%E0%B8%95%E0%B8%A3 %E0%B8%A0%E0%B8%B2%E0%B8%9E-%E0%B9%91/BwLSmRLoHSNaKw