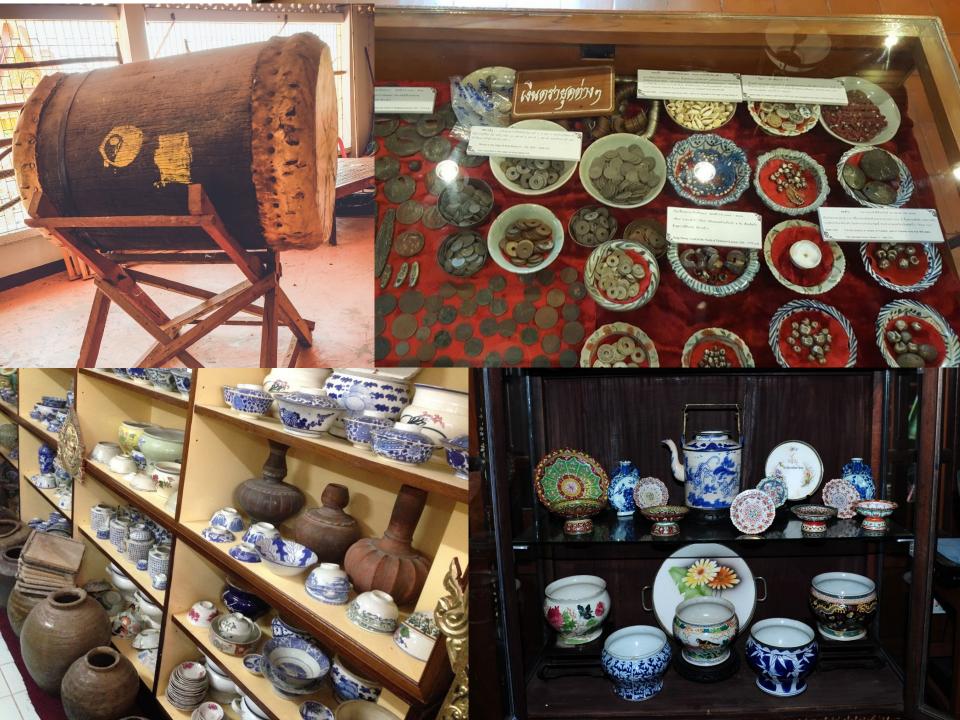

## **Open Museum**

- To increase the visibility of museum resources
- To make searches for museums more convenient
- To encourage museum sharing
- To increase open and flexible learning opportunities

- 1. Sirindhorn Museum
- 2. National Museum Bangkok
- 3. Museum Siam
- 4. National Science Museum
- 5. Thai Railway museum
- 6. Mahidol Uni. Library and Knowledge Center
- 7. Khon Kaen Uni. Library
- 8. TOT Museum
- 9. Pantanom Museum
- 10. Ban Thep Museum
- 11. .....