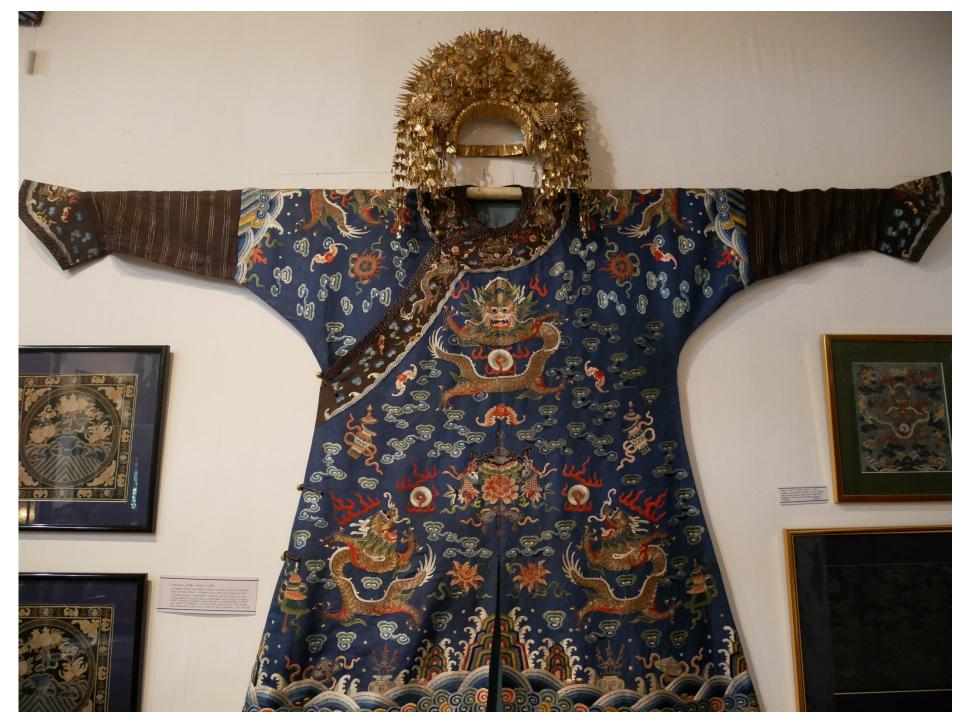

## เสือคลุมจีนโบราณ

#### ข้อมูลผลงาน

**4** 10

ดาวน์โหลด 🖺

📅 alu eCard

เสื้อคลมจีนโบราณ is licensed under a Creative Commons Attribution-NonCommercial-ShareAlike 3.0 Thailand License.

สินชร์ 0

หัวเรื่อง: เสื้อคลมจีนโบราณ

คำอธิบาย : เสื้อคลุมฮ่องเตจ็นโบราณ ตัวเสื้อมีการบักเป็นรูปสัตว์มงคล ต่างๆ ตามความเชื้อ คือ มังกร จำนวนเล็บของมังกรที่บักบนเสื้อคลมฮ่องเต้ คือสัญลักษณ์ที่ใช้บอกระดับชั้นความสำคัญและอำนาจของฮ่องเต้ โดย ช่องเต้ที่มีอำนาจและชั้นตำแหน่งสูงสุดจะสามารถสวมเสื้อคลุมที่ปักรูป บังกร 5 เล็บ ขณะที่ส่องเต้ที่มีอำนาจและทั้นตำแหน่งต่ำลงมาก็จะสวนเสื้อ คลุมที่บักรูปมังกร 4 เล็บ หรือน้อยกว่า นอกจากนี้ยังมีการบักรูปสัตว์น้ำ อย่างกังและปลา ที่สำคัญคือคางคก 3 ขา ตามตำนานที่เล่าขานว่าคางคง ยอมสละขา 1 ข้างเพื่อช่วยชีวิตลูกชายฮ่องเต้ไว้ ดังนั้นจึงมีการบักรูปคาง ดง 3 ขา เพื่อแสดงกึ่งการปกป้องกับเคราะห์ร้าย