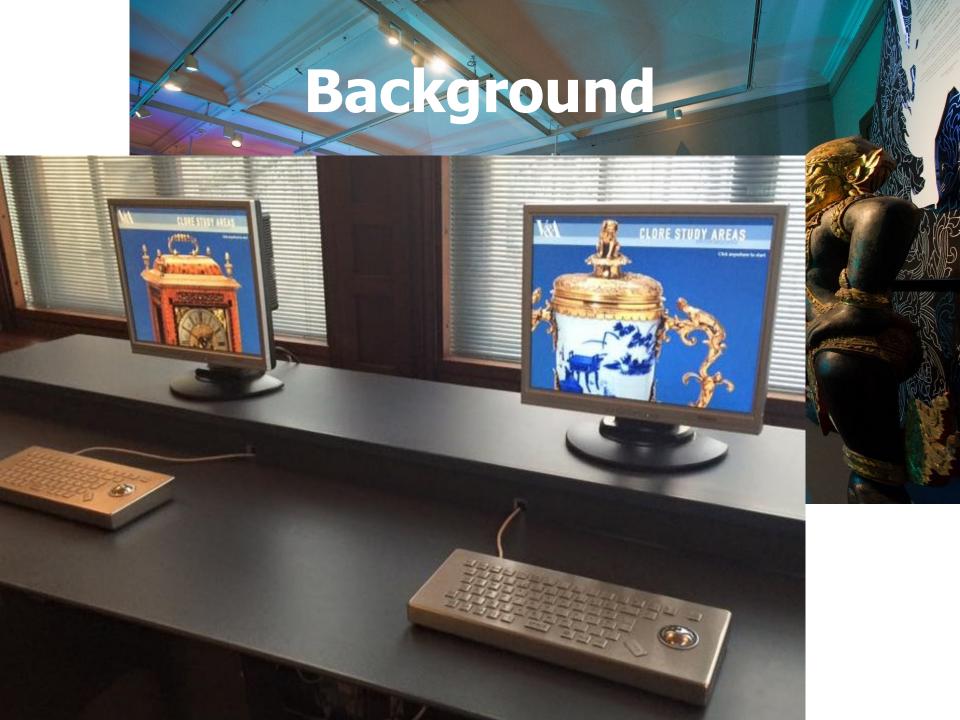

## **Open Museum**

- To increase the visibility of museum resources
- To make searches for museums more convenient
- To encourage museum sharing
- To increase open and flexible learning opportunities

- 1. Sirindhorn Museum
- 2. National Museum Bangkok
- 3. Museum Siam
- 4. National Science Museum
- 5. Thai Railway museum
- 6. Mahidol Uni. Library and Knowledge Center
- 7. Khon Kaen Uni. Library
- 8. TOT Museum
- 9. Pantanom Museum
- 10. Ban Thep Museum
- 11. .....