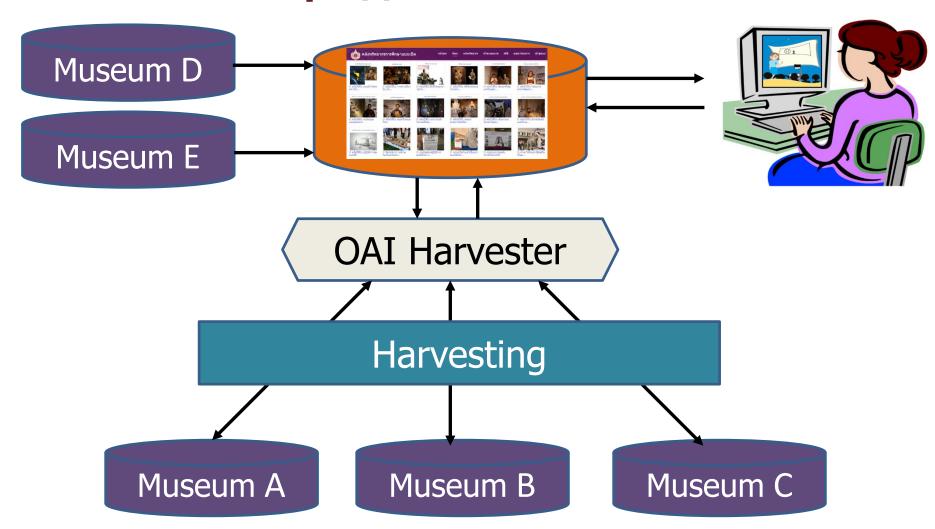

## **Open Museum**

Open source repository software

# Open Museum https://oer.learn.in.th