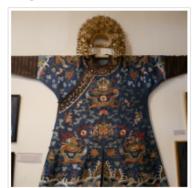

## เสือคลุมจีนโบราณ

#### ข้อมูลผลงาน

**4** 10

ดาวน์โหลด 🖺

📅 alu eCard

เสื้อคลมจีนโบราณ is licensed under a Creative Commons Attribution-NonCommercial-ShareAlike 3.0 Thailand License.

สินชร์ 0

หัวเรื่อง: เสื้อคลมจีนโบราณ

คำอธิบาย : เสื้อคลุมฮ่องเตจ็นโบราณ ตัวเสื้อมีการบักเป็นรูปสัตว์มงคล ต่างๆ ตามความเชื้อ คือ มังกร จำนวนเล็บของมังกรที่บักบนเสื้อคลมฮ่องเต้ คือสัญลักษณ์ที่ใช้บอกระดับชั้นความสำคัญและอำนาจของฮ่องเต้ โดย ช่องเต้ที่มีอำนาจและชั้นตำแหน่งสูงสุดจะสามารถสวมเสื้อคลุมที่ปักรูป บังกร 5 เล็บ ขณะที่ส่องเต้ที่มีอำนาจและทั้นตำแหน่งต่ำลงมาก็จะสวนเสื้อ คลุมที่บักรูปมังกร 4 เล็บ หรือน้อยกว่า นอกจากนี้ยังมีการบักรูปสัตว์น้ำ อย่างกังและปลา ที่สำคัญคือคางคก 3 ขา ตามตำนานที่เล่าขานว่าคางคง ยอมสละขา 1 ข้างเพื่อช่วยชีวิตลูกชายฮ่องเต้ไว้ ดังนั้นจึงมีการบักรูปคาง ดง 3 ขา เพื่อแสดงกึ่งการปกป้องกับเคราะห์ร้าย