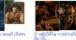

## เสือคลุมจีนโบราณ

#### ข้อมูลผลงาน

**4** 10

ดาวน์โหลด 🖺

📅 alu eCard

เสื้อคลมจีนโบราณ is licensed under a Creative Commons Attribution-NonCommercial-ShareAlike 3.0 Thailand License.

สินชร์ 0

หัวเรื่อง: เสื้อคลมจีนโบราณ

คำอธิบาย : เสื้อคลุมฮ่องเตจ็นโบราณ ตัวเสื้อมีการบักเป็นรูปสัตว์มงคล ต่างๆ ตามความเชื้อ คือ มังกร จำนวนเล็บของมังกรที่บักบนเสื้อคลมฮ่องเต้ คือสัญลักษณ์ที่ใช้บอกระดับชั้นความสำคัญและอำนาจของฮ่องเต้ โดย ช่องเต้ที่มีอำนาจและชั้นตำแหน่งสูงสุดจะสามารถสวมเสื้อคลุมที่ปักรูป บังกร 5 เล็บ ขณะที่ส่องเต้ที่มีอำนาจและทั้นตำแหน่งต่ำลงมาก็จะสวนเสื้อ คลุมที่บักรูปมังกร 4 เล็บ หรือน้อยกว่า นอกจากนี้ยังมีการบักรูปสัตว์น้ำ อย่างกังและปลา ที่สำคัญคือคางคก 3 ขา ตามตำนานที่เล่าขานว่าคางคง ยอมสละขา 1 ข้างเพื่อช่วยชีวิตลูกชายฮ่องเต้ไว้ ดังนั้นจึงมีการบักรูปคาง ดง 3 ขา เพื่อแสดงกึ่งการปกป้องกับเคราะห์ร้าย