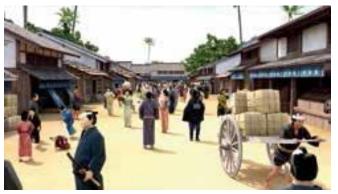

หมู่บ้านญี่ปุ่น พระนครศรีอยุธยา เล่าเหตุการณ์ความสัมพันธ์ระหว่างสยามในสมัยอยุธยาและชุมชนพ่อค้าจากญี่ปุ่นที่เข้ามาตั้งชุมชนอีกฝั่งแม่น้ำ เจ้าพระยา โดยมีบุคคลสำคัญทางประวัติศาสตร์ที่แสดงความสัมพันธ์ระหว่างสยามและชุมชนการค้าญี่ปุ่น คือ ยามาดะ นางามาซะ (ออกญา เสนาภิมุข) และท้าวทองกีบม้า [ภาษาไทย ภาษาอังกฤษ และภาษาญี่ปุ่น]