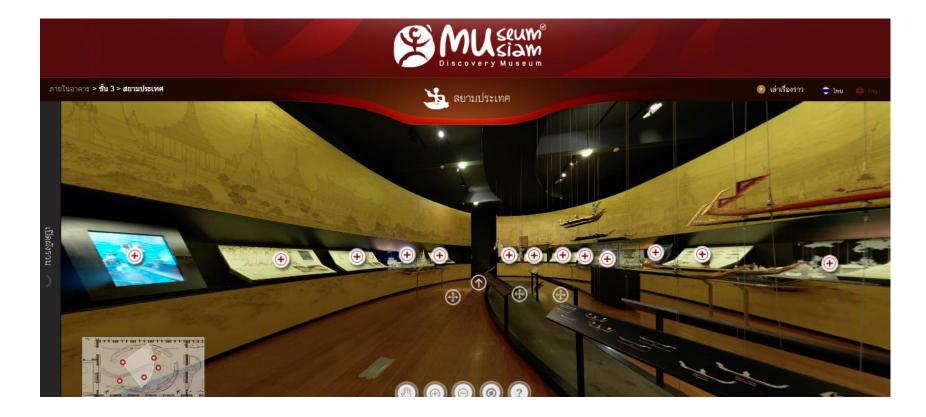

https://www.museumsiam.org/virtualexhibition/accountofthailand/

ห้องจัดแสดง สยามประเทศ ส่วนจัดแสดง เรือพระราชพิธีในกรุงศรีอยุธยา จากนิทรรศการเรียงความประเทศไทย ของมิวเซียมสยาม บอกเล่าเรื่องราว การปกครอง วัฒนธรรม ผ่านรูปแบบเรือ [ภาษาไทยและภาษาอังกฤษ]

https://www.museumsiam.org/virtualexhibition/accountofthailand/