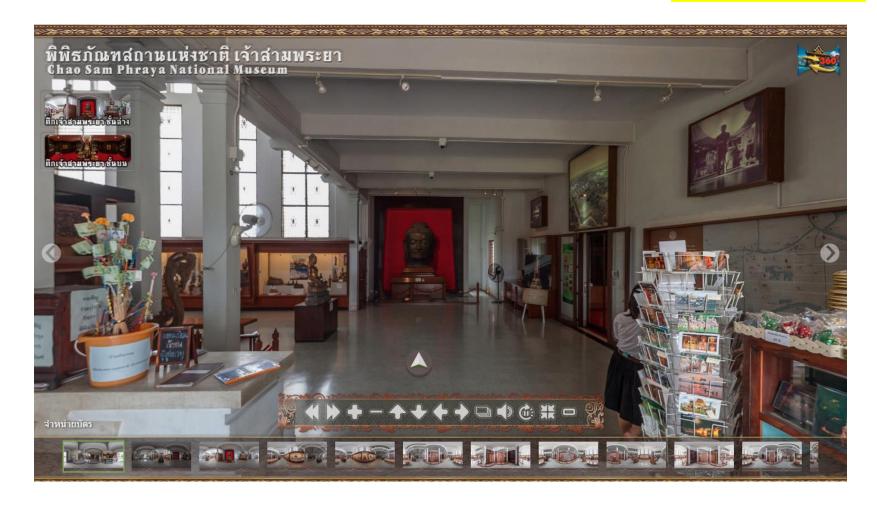

พิพิธภัณฑสถานแห่งชาติ เจ้าสามพระยา แสดงนิทรรศการเสมือนจริงที่จัดแสดงในพิพิธภัณฑ์ ประกอบด้วย โบราณวัตถุศิลปวัตถุภายใน พิพิธภัณฑสถานแห่งชาติ เจ้าสามพระยา แบ่งเป็น 3 อาคารจัดแสดง อาคารที่ 1 จัดแสดงโบราณวัตถุประเภทเครื่องทอง พระพิมพ์ และ พระพุทธรูป ส่วนอาคารที่ 2 จัดแสดงภาชนะดินเผาสมัยต่างๆ และอาคาร 3 เป็นเรือนไทยและศาลาไทยใช้จัดแสดงนิทรรศการหมุนเวียน [ภาษาไทย] http://www.virtualmuseum.finearts.go.th/chaosamphraya/index.php/th

โบราณวัตถุสำคัญของพิพิธภัณฑสถานแห่งชาติ เจ้าสามพระยา จากนิทรรศการที่แสดงในพิพิธภัณฑ์ ประกอบด้วย พระพุทธรูป เครื่อง ราชูปโภคทองคำ เครื่องปั้นดินเผา แผ่นทองคำจารึก เป็นต้น [ภาษาไทย]

http://www.virtualmuseum.finearts.go.th/chaosamphraya/index.php/th