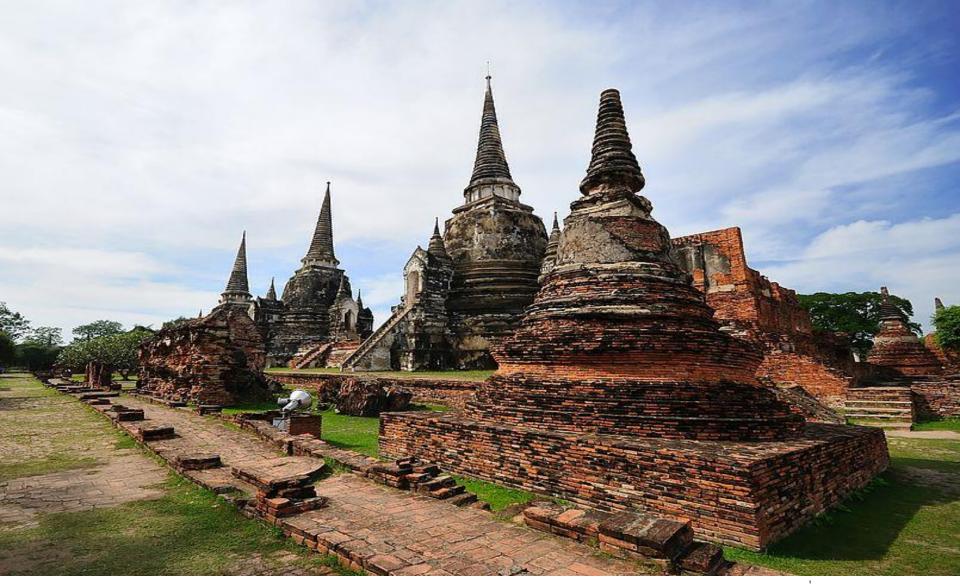

ที่มาภาพ: touronthai.com

ประวัติศาสตร์อยุธยา

### ทัวร์เสมือนจริง



อุทยานประวัติศาสตร์พระนครศรีอยุธยา ระบบนำทัวร์เสมือนจริงภายในอุทยานประวัติศาสตร์พระนครศรีอยุธยา จังหวัดอยุธยา สามารถศึกษา สถานที่สำคัญทางประวัติศาสตร์ วัดวาอาราม แนวป้อมกำแพงเมือง คูน้ำคันดิน ทั้งในเกาะเมืองอยุธยาและรอบนอกพระคร โดยมีสถานที่สำคัญ อาทิ วัดพระศรีสรรเพชญ วัดไชวัฒนาราม วัดมหาธาตุ วัดราชบูรณะ วัดกุฎีดาว วัดใหญ่ชัยมงคล เป็นต้น [ภาษาไทย]
http://virtualhistoricalpark.finearts.go.th/ayutthaya/index.php/th/

#### ภาพ 2 มิติ พร้อมคำบรรยาย



แผนที่โบราณสถานภายในอุทยานประวัติศาสตร์พระนครศรีอยุธยา สามารถศึกษาแผนที่ที่บ่งบอกสถานที่สำคัญทางประวัติศาสตร์ วัดวา อาราม แนวป้อมกำแพงเมือง คูน้ำคันดิน ทั้งในเกาะเมืองอยุธยาและรอบนอกพระคร โดยมีสถานที่สำคัญ อาทิ วัดพระศรีสรรเพชญ วัดไชยวัฒนาราม วัดมหาธาตุ วัดพระราม หมู่พระที่นั่