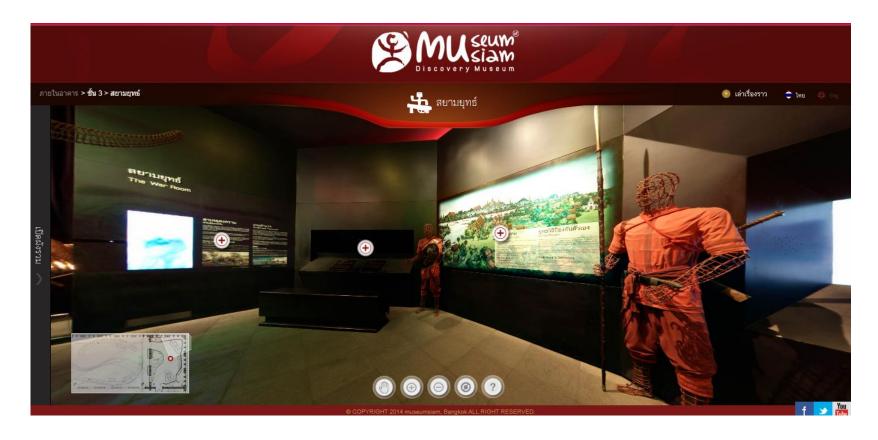

## <mark>นิทรรศการเสมือนจริง</mark>

ห้องจัดแสดง สยามยุทธ์ จากนิทรรศการเรียงความประเทศไทย ของมิวเซียมสยาม บอกเล่าเรื่องราวการศึกสงครามและยุทธวิธีทางการทหาร [ภาษาไทยและภาษาอังกฤษ]

https://www.museumsiam.org/virtualexhibition/accountofthailand/