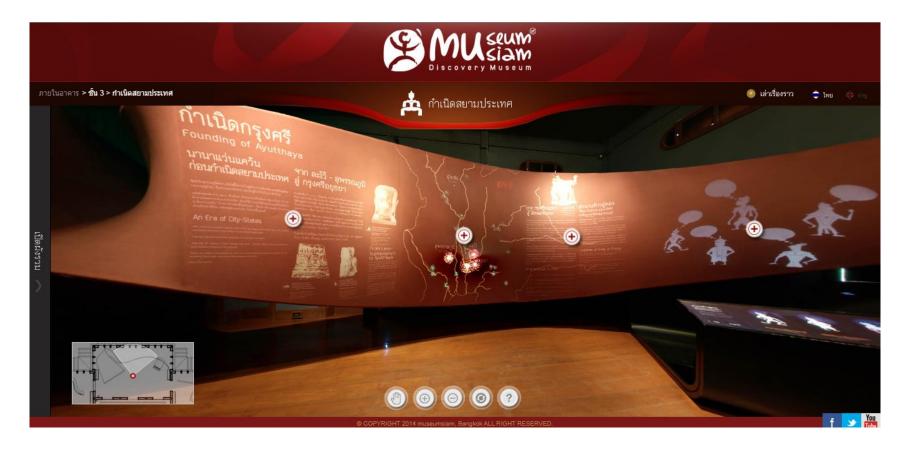

ห้องจัดแสดง กำเนิดสยามประเทศ ส่วนจัดแสดง กำเนิดกรุงศรี จากนิทรรศการเรียงความประเทศไทย ของมิวเซียมสยาม บอกเล่าเรื่องราวของ ราชธานีอยุธยา 417 ปี ทั้งเรื่องผู้คน ความเป็นอยู่ การปกครอง วัฒนธรรม สถาปัตยกรรม เศรษฐกิจการค้าระหว่างประเทศ การติดต่อ ความสัมพันธ์ ทางการทูตกับตะวันตก [ภาษาไทยและภาษาอังกฤษ]