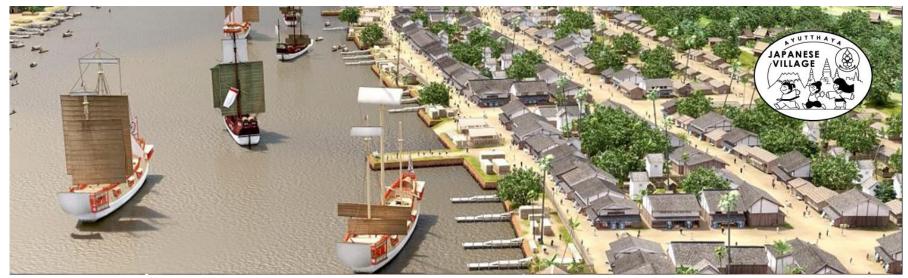

หมู่บ้านญี่ปุ่น พระนครศรีอยุธยา เล่าเหตุการณ์ความสัมพันธ์ระหว่างสยามในสมัยอยุธยาและชุมชนพ่อค้าจากญี่ปุ่นที่เข้ามาตั้งชุมชนอีกฝั่งแม่น้ำ เจ้าพระยา โดยมีบุคคลสำคัญทางประวัติศาสตร์ที่แสดงความสัมพันธ์ระหว่างสยามและชุมชนการค้าญี่ปุ่น คือ ยามาดะ นางามาซะ (ออกญา เสนาภิมุข) และท้าวทองกีบม้า [ภาษาไทย ภาษาอังกฤษ และภาษาญี่ปุ่น]