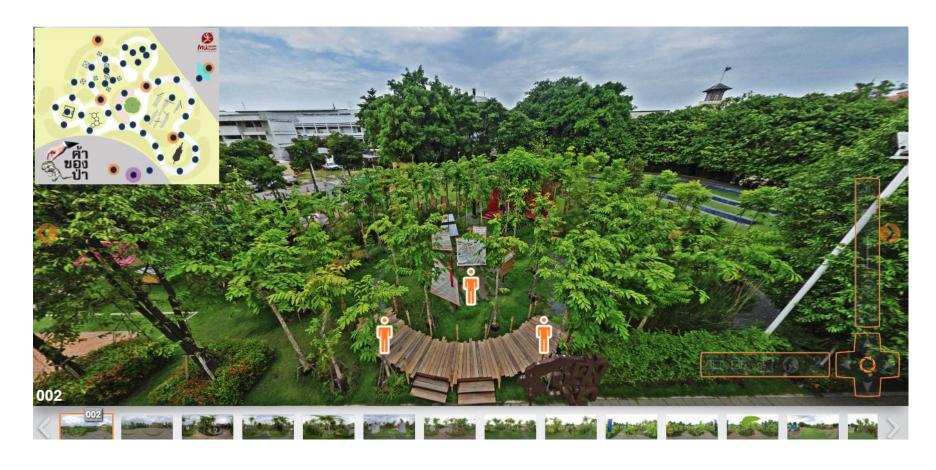

https://www.museumsiam.org/virtualexhibition/ThailandPortugal/

นิทรรศการค้าของป่าฯ จัดแสดงการค้ากับต่างชาติในสมัยอยุธยา ในสมัยพระเจ้าปราสาททองและสมเด็จพระนารายณ์ อาทิ ไม้ฝาง หนังกวาง เครื่องเทศ การค้าช้าง ฯลฯ กับญี่ปุ่นในสมัยเอโดะ VOC ของดัชต์ และการค้าช้างในสมัยโมกุล [ภาษาไทยและภาษาอังกฤษ] <a href="https://www.museumsiam.org/virtualexhibition/siamese\_trade/siamese\_trade/resource/virtual\_exhibition/index.html">https://www.museumsiam.org/virtualexhibition/siamese\_trade/siamese\_trade/resource/virtual\_exhibition/index.html</a>