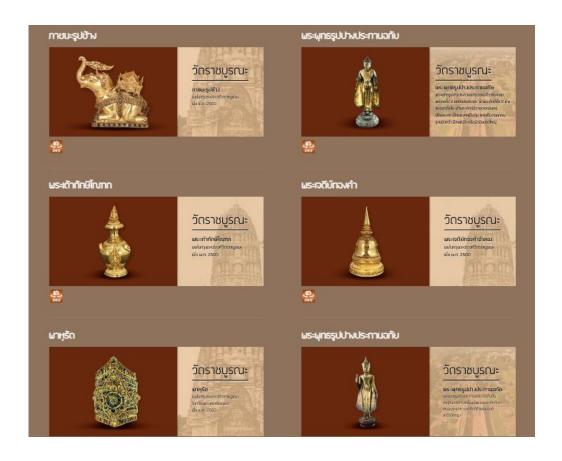

#### ภาพ 2 มิติ พร้อมคำบรรยาย

โบราณวัตถุชิ้นสำคัญ ที่ได้จากการขุดแต่งภายในอุทยานประวัติศาสตร์พระนครศรีอยุธยา และที่เก็บรักษา จัดแสดงที่พิพิธภัรฑสถานแห่งชาติ เจ้าสามพระยา อาทิ โบราณวัตถุจากวัดราชบูรณะ โบราณวัตถุจากวัด มหาธาตุ เป็นต้น [ภาษาไทย]