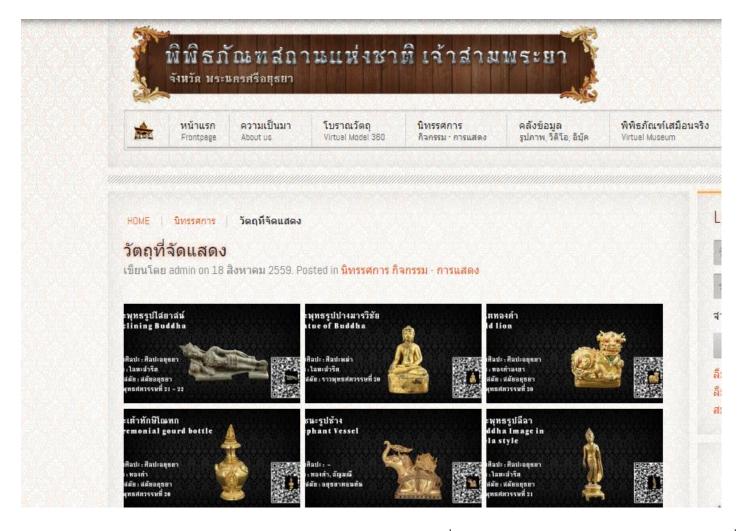

#### ภาพ 2 มิติ พร้อมคำบรรยาย

โบราณวัตถุชิ้นสำคัญ ที่ได้จากการขุดแต่งภายในอุทยานประวัติศาสตร์พระนครศรีอยุธยา และที่เก็บรักษา จัดแสดงที่พิพิธภัรฑสถานแห่งชาติ เจ้าสามพระยา อาทิ โบราณวัตถุจากวัดราชบูรณะ โบราณวัตถุจากวัด มหาธาตุ เป็นต้น [ภาษาไทย]