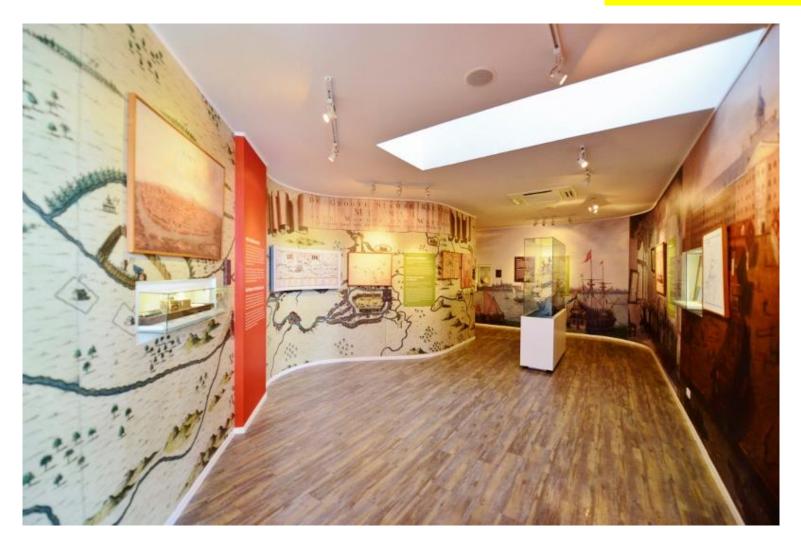

ห้องจัดแสดง กำเนิดสยามประเทศ ส่วนจัดแสดง กำเนิดกรุงศรี จากนิทรรศการเรียงความประเทศไทย ของมิวเซียมสยาม บอกเล่าเรื่องราวของ ราชธานีอยุธยา 417 ปี ทั้งเรื่องผู้คน ความเป็นอยู่ การปกครอง วัฒนธรรม สถาปัตยกรรม เศรษฐกิจการค้าระหว่างประเทศ การติดต่อ ความสัมพันธ์ ทางการทูตกับตะวันตก [ภาษาไทยและภาษาอังกฤษ]

https://www.museumsiam.org/virtualexhibition/accountofthailand/

ห้องจัดแสดง สยามประเทศ ส่วนจัดแสดง เรือพระราชพิธีในกรุงศรีอยุธยา จากนิทรรศการเรียงความประเทศไทย ของมิวเซียมสยาม บอกเล่าเรื่องราว การปกครอง วัฒนธรรม ผ่านรูปแบบเรือ [ภาษาไทยและภาษาอังกฤษ]