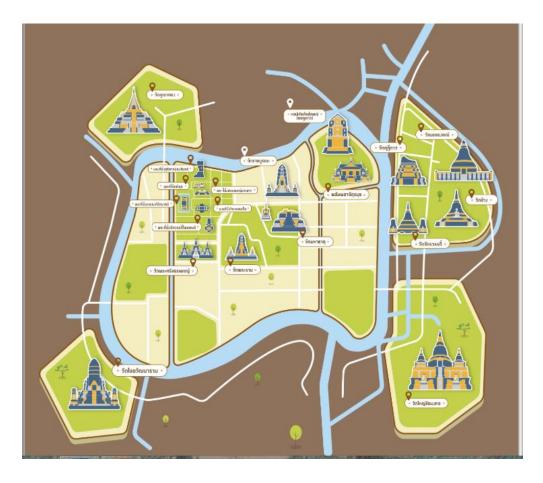

#### ภาพ 2 มิติ พร้อมคำบรรยาย

แผนที่โบราณสถานภายในอุทยานประวัติศาสตร์พระนครศรีอยุธยา สามารถศึกษาแผนที่ที่บ่งบอกสถานที่สำคัญทางประวัติศาสตร์ วัดวา อาราม แนวป้อมกำแพงเมือง คูน้ำคันดิน ทั้งในเกาะเมืองอยุธยาและรอบนอกพระคร โดยมีสถานที่สำคัญ อาทิ วัดพระศรีสรรเพชญ วัดไชยวัฒนาราม วัดมหาธาตุ วัดพระราม หมู่พระที่นั่ง เป็นต้น [ภาษาไทย]